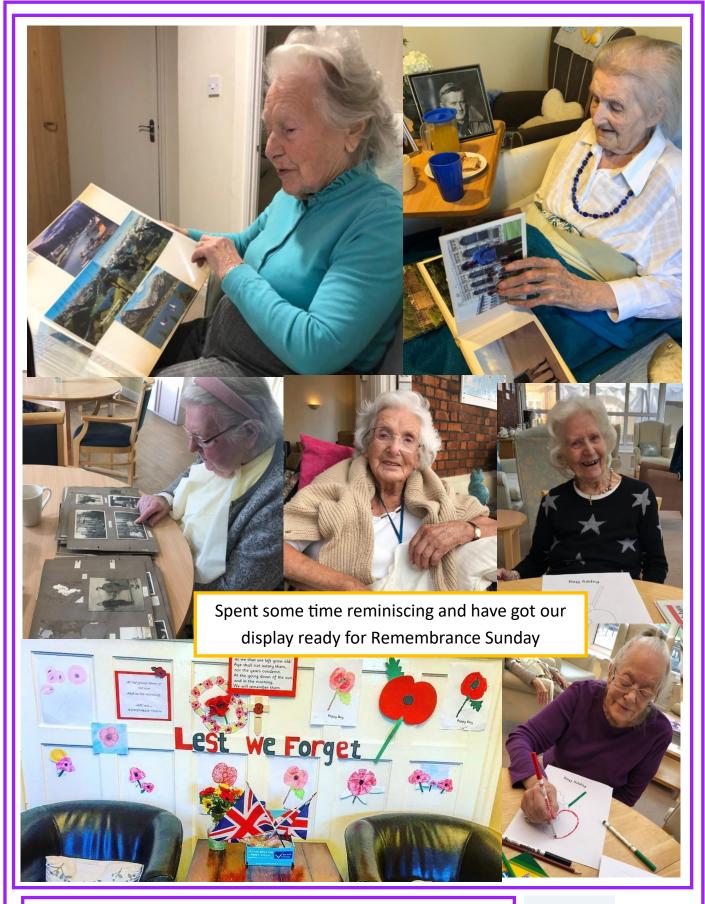

as Special featuring your messages and



favourite Carol or Christmas song, so please send these in to sam@margarethouse.co.uk, as we would like to have this to play to residents as part of our build up to the Christmas Festivities.



Follow us on Facebook : Margarethouse residential & dementia care home

Follow us on twitter: @MargarethseH





Follow us on Facebook : Margarethouse residential & dementia care home

Follow us on twitter: @MargarethseH





Follow us on Facebook : Margarethouse residential & dementia care home

Follow us on twitter: @MargarethseH





Follow us on Facebook : Margarethouse residential & dementia care home

Follow us on twitter: @MargarethseH





Follow us on Facebook : Margarethouse residential & dementia care home

Follow us on twitter: @MargarethseH





Follow us on Facebook : Margarethouse residential & dementia care home

Follow us on twitter: @MargarethseH