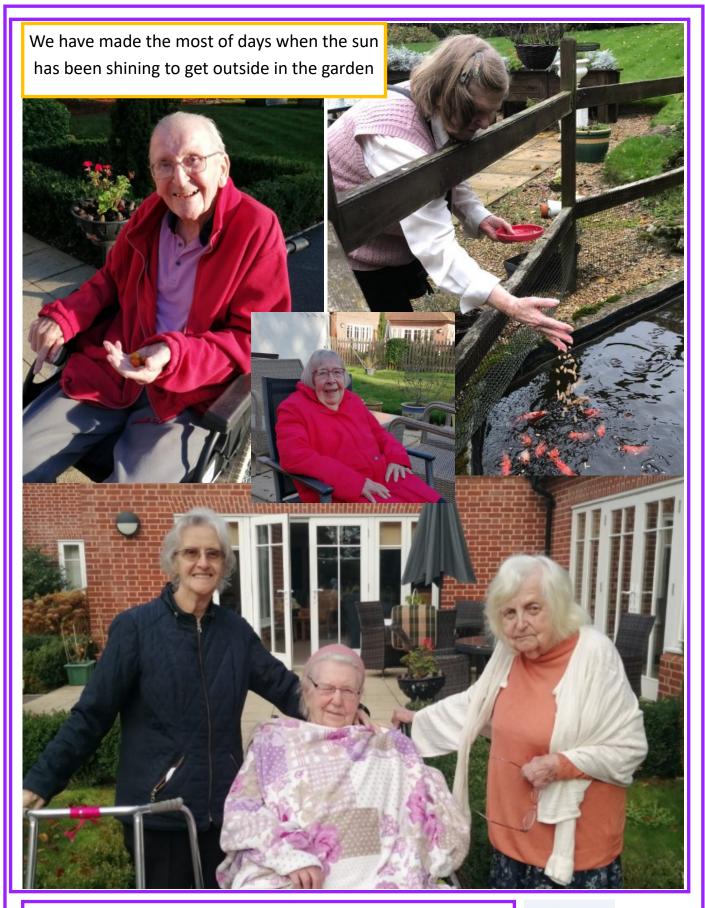

his will be featured on the night for you all to see. We will send you the link to the show as soon as we receive it from HCPA.



### **Radio Show**

We hope you enjoyed listening to the latest Margaret House radio show. The residents have all been enjoying it. Our friends at TDW who produce the show for us, have offered to do a Christmas Special featuring your messages and



favourite Carol or Christmas song, so please send these in to sam@margarethouse.co.uk, as we would like to have this to play to residents as part of our build up to the Christmas Festivities.



Follow us on Facebook : Margarethouse residential & dementia care home

Follow us on twitter: @MargarethseH





Follow us on Facebook : Margarethouse residential & dementia care home

Follow us on twitter: @MargarethseH





Follow us on Facebook : Margarethouse residential & dementia care home

Follow us on twitter: @MargarethseH





Follow us on Facebook : Margarethouse residential & dementia care home

Follow us on twitter: @MargarethseH





Follow us on Facebook : Margarethouse residential & dementia care home

Follow us on twitter: @MargarethseH





Follow us on Facebook : Margarethouse residential & dementia care home

Follow us on twitter: @MargarethseH