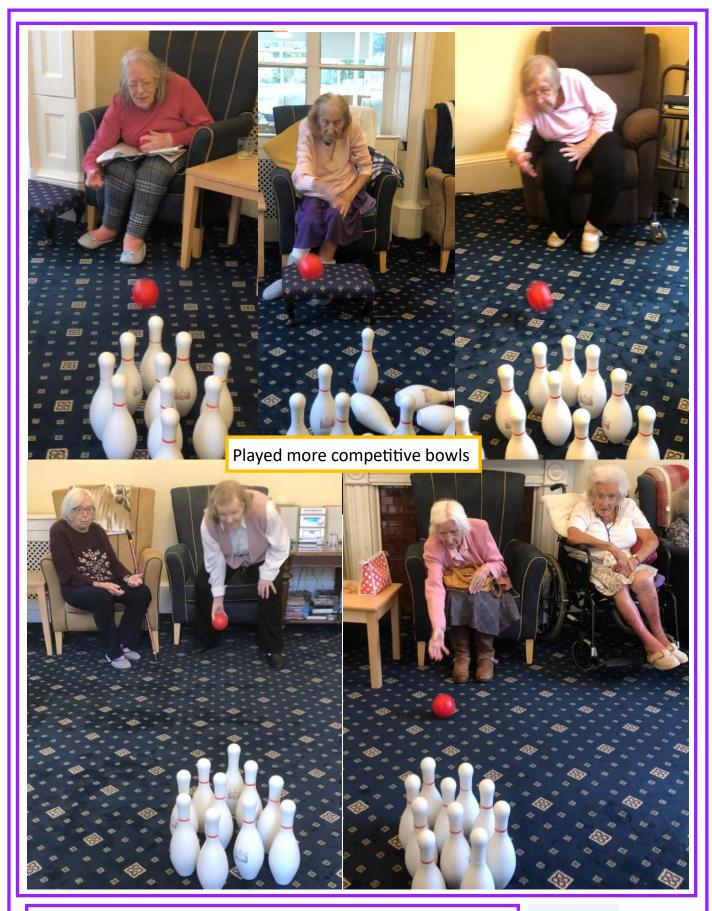

residents have all been enjoying it. Our friends at TDW who produce the show for us, have offered to do a Christmas Special featuring your messages and



favourite Carol or Christmas song, so please send these in to sam@margarethouse.co.uk, as we would like to have this to play to residents as part of our build up to the Christmas Festivities.



Follow us on Facebook : Margarethouse residential & dementia care home

Follow us on twitter: @MargarethseH





Follow us on Facebook : Margarethouse residential & dementia care home

Follow us on twitter: @MargarethseH





Follow us on Facebook : Margarethouse residential & dementia care home

Follow us on twitter: @MargarethseH





Follow us on Facebook : Margarethouse residential & dementia care home

Follow us on twitter: @MargarethseH





Follow us on Facebook : Margarethouse residential & dementia care home

Follow us on twitter: @MargarethseH





Follow us on Facebook : Margarethouse residential & dementia care home

Follow us on twitter: @MargarethseH