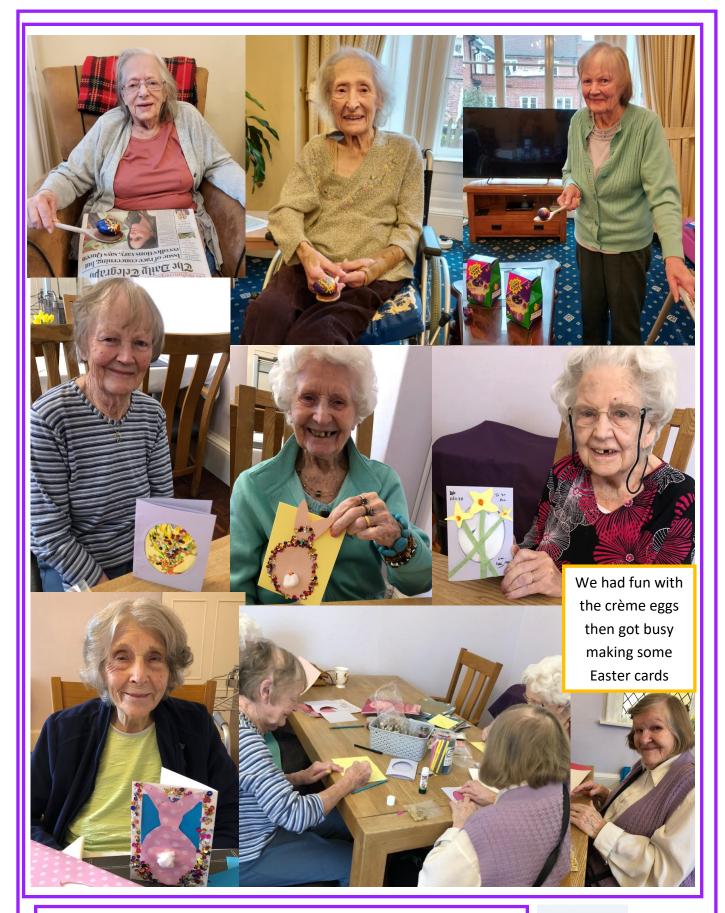

## <u>Celebrating something special</u> <u>from 50 years ago</u>

This month it was the launch of the iconic Cadbury's Crème Egg. We couldn't believe that this Easter treat could

be 50 years old, but have enjoyed reminiscing about other favourite treats, as well as using crème eggs for Easter Baking, egg and spoon races, juggling as well, of course, as just eating!!!