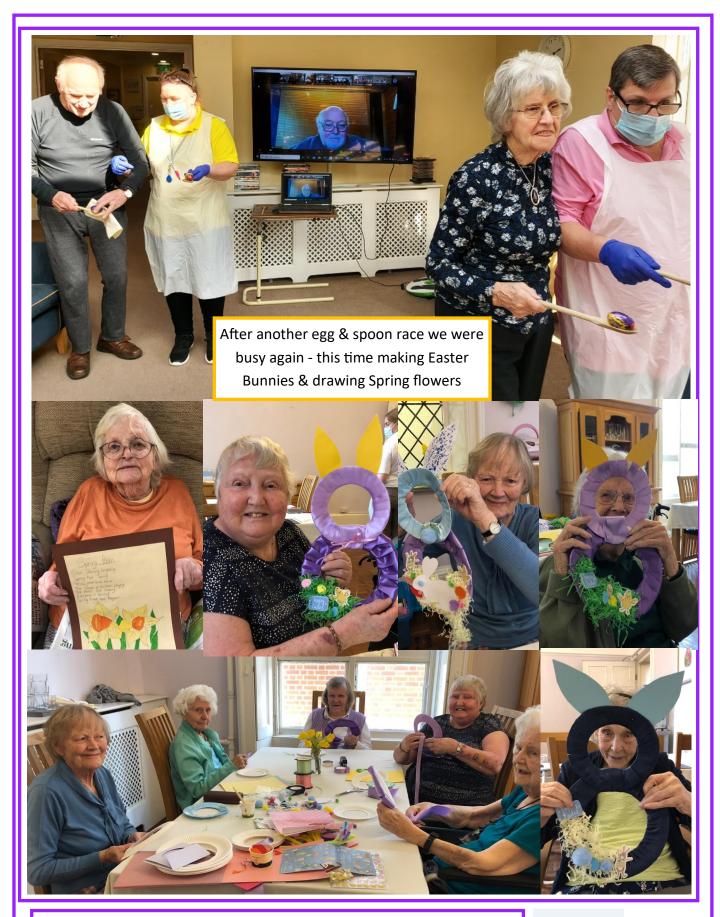

## <u>Celebrating something special</u> <u>from 50 years ago</u>

This month it was the launch of the iconic Cadbury's Crème Egg. We couldn't believe that this Easter treat could

be 50 years old, but have enjoyed reminiscing about other favourite treats, as well as using crème eggs for Easter Baking, egg and spoon races, juggling as well, of course, as just eating!!!