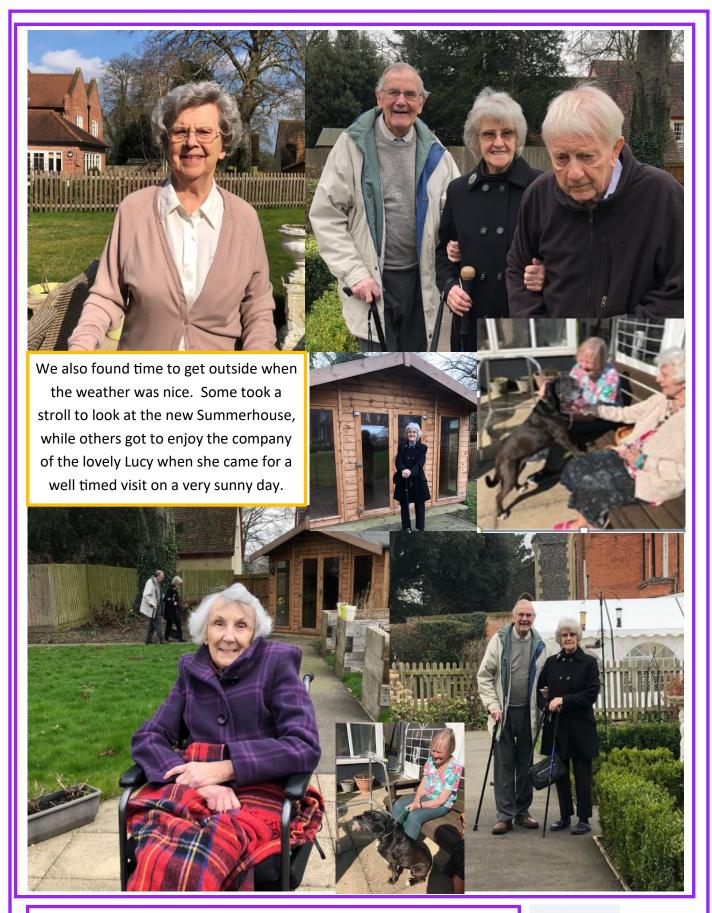

## The in-home visits have been going well

Thank you for all your positive comments regarding the re-opening of the home for visits, we really appreciate your support and understanding.

Our three lovely ladies each celebrated their special day with the cake of their choice and a birthday buffet