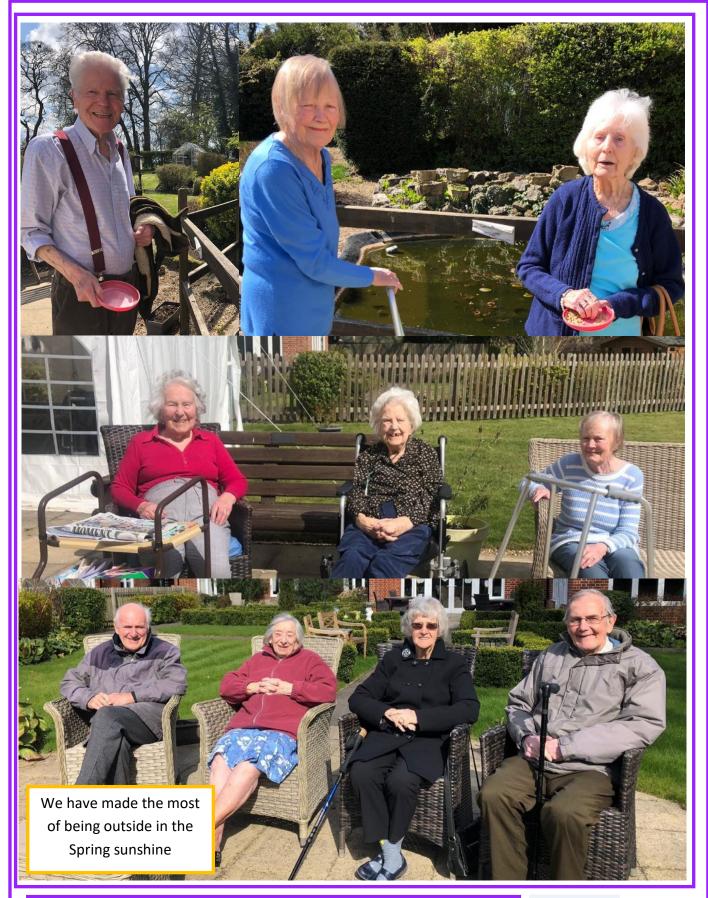

#### Birthday celebrations in the sunshine

We celebrated two birthday's this month with special teas and of course, birthday cake!

The badges made sure that nobody missed out on knowing it was their special day!