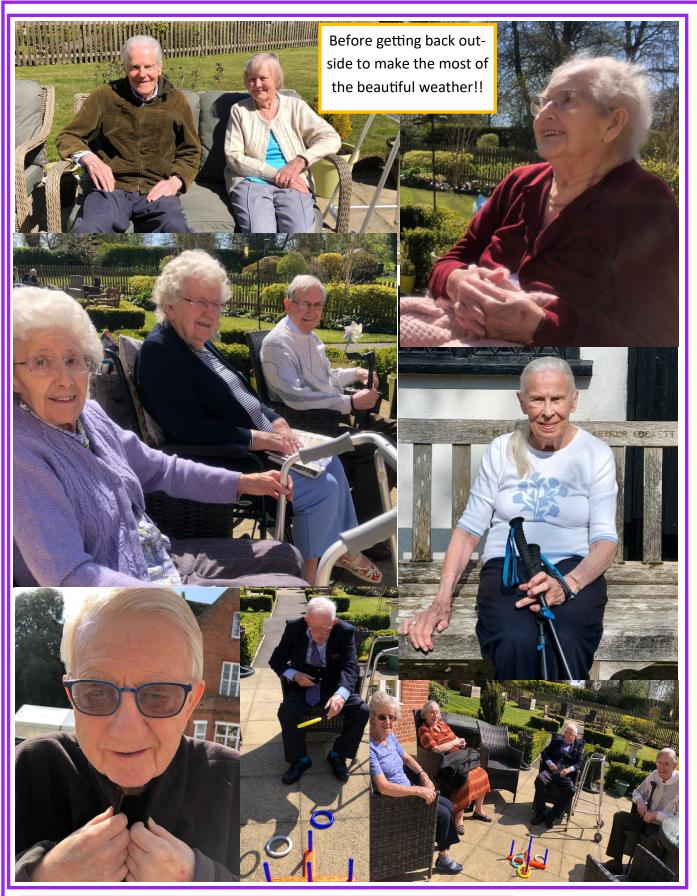

#### Birthday celebrations in the sunshine

We celebrated two birthday's this month with special teas and of course, birthday cake!

The badges made sure that nobody missed out on knowing it was their special day!