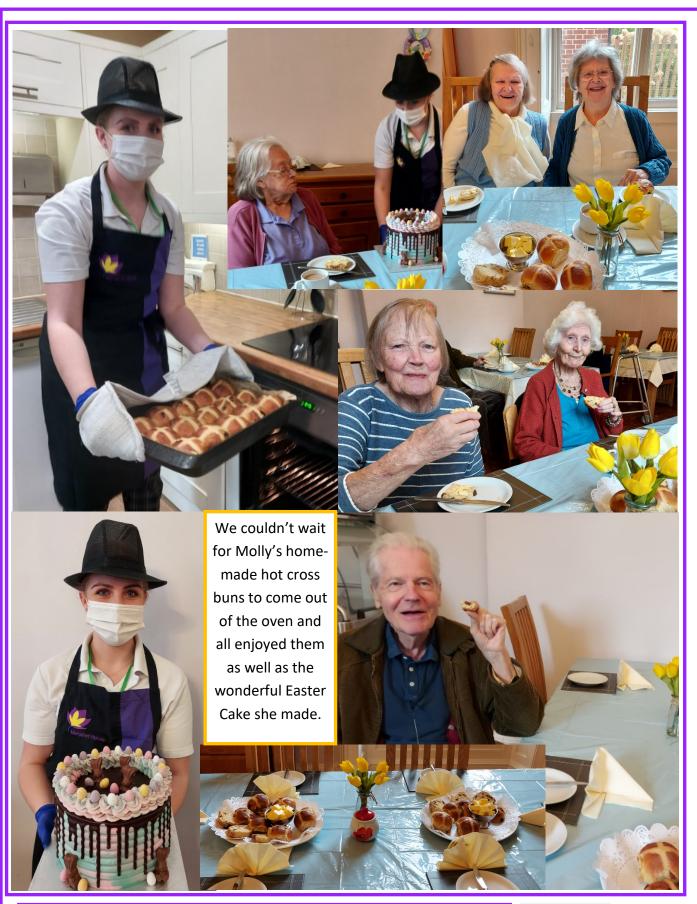

mentia Engaged and Empowered Derry & Strabane shown in supporting people affected by

Dementia NI

Margaret House and TDW Radio





Dementia Hero Award for Innovation We are absolutely delighted to have been picked from more than 450 nominations from across the UK as finalists in these awards for the 'Margaret House Family Favourites' radio shows that we produced with TDW radio. The judges said that they were 'blown away by the care and compassion, innovation and dedication

dementia in the pandemic.' There will be a virtual Awards ceremony on Thurs 20 May at 7pm (during Dementia Action Week) which will be hosted by Richard Madeley. We will be making an evening of it and If you would like to join us watching from home you can register at:

Dementia Hero Awards 2021 | Alzheimer's Society











N S



Please visit our website to see all the activities that we have coming up for the following month : www.margarethouse.co.uk/News & Event's Follow us on Facebook : Margarethouse residential & dementia care home Follow us on twitter : @MargarethseH