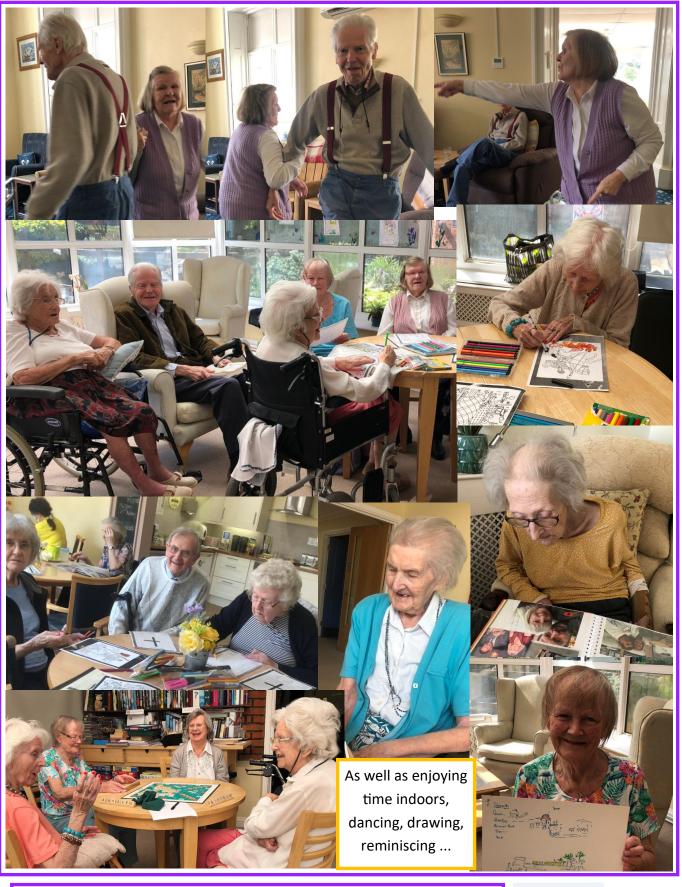

#### Birthday celebrations in the sunshine

We celebrated two birthday's this month with special teas and of course, birthday cake!

The badges made sure that nobody missed out on knowing it was their special day!