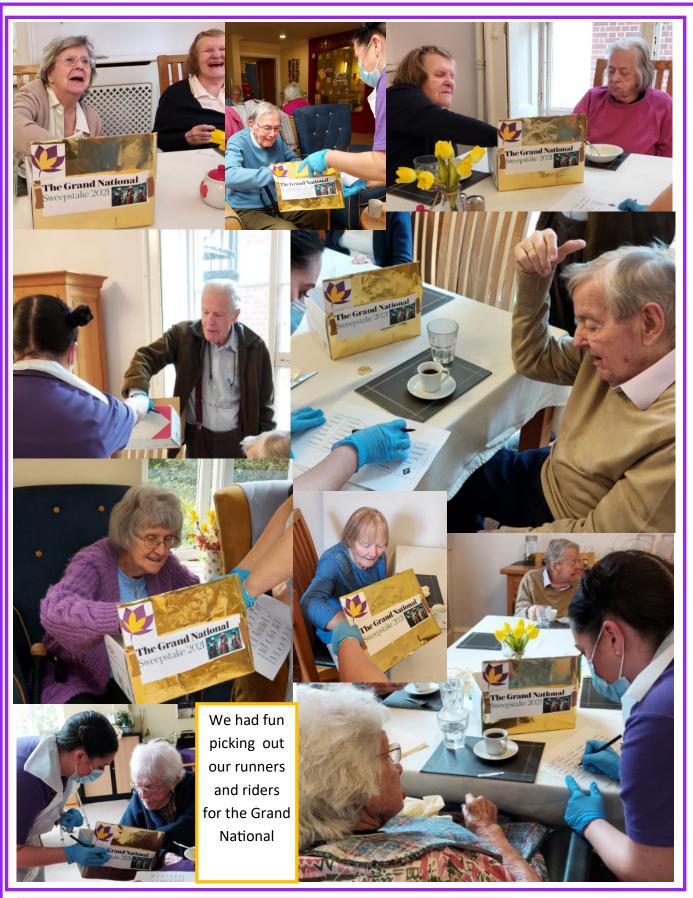

ia Engaged and Empowered Derry & Strabane shown in supporting people affected by

Dementia NI

Margaret House and TDW Radio





Dementia Hero Award for Innovation We are absolutely delighted to have been picked from more than 450 nominations from across the UK as finalists in these awards for the 'Margaret House Family Favourites' radio shows that we produced with TDW radio. The judges said that they were 'blown away by the care and compassion, innovation and dedication

dementia in the pandemic.' There will be a virtual Awards ceremony on Thurs 20 May at 7pm (during Dementia Action Week) which will be hosted by Richard Madeley. We will be making an evening of it and If you would like to join us watching from home you can register at:

Dementia Hero Awards 2021 | Alzheimer's Society











N S



Please visit our website to see all the activities that we have coming up for the following month : www.margarethouse.co.uk/News & Event's Follow us on Facebook : Margarethouse residential & dementia care home Follow us on twitter : @MargarethseH