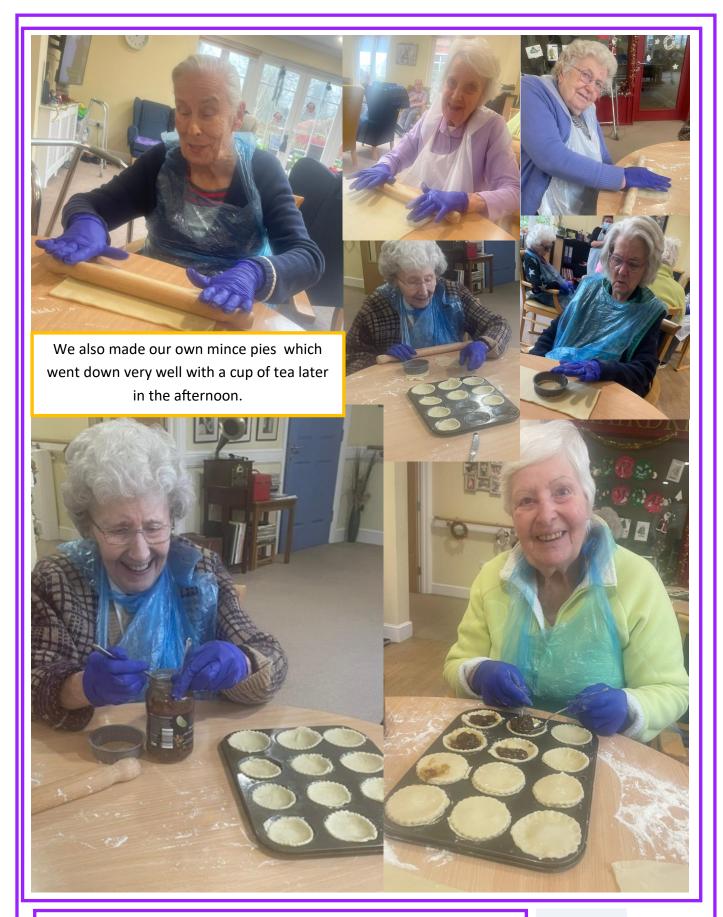

2021 Caring UK awards.

The judges there commented that the competition had been intense, but Margaret House had shown many different innovations



from introducing tablets and What's App Calls to setting up their own Radio Shows which is what made us stand out to them as the winners

# **Author & Filmmaker, David Elbury visits**

We enjoyed a really interesting talk from David, who told us all kinds of fascinating things about the history of the Queen Mary. He then presented Heather with an updated copy of his book about

the ship, which has been updated to mark the 85th anniversary. Heather was also filmed by the BBC for a piece about her time on board the maiden voyage.





Follow us on Facebook : Margarethouse residential & dementia care home

Follow us on twitter: @MargarethseH





Follow us on Facebook : Margarethouse residential & dementia care home

Follow us on twitter: @MargarethseH





Follow us on Facebook : Margarethouse residential & dementia care home

Follow us on twitter: @MargarethseH





Follow us on Facebook : Margarethouse residential & dementia care home

Follow us on twitter: @MargarethseH





Follow us on Facebook : Margarethouse residential & dementia care home

Follow us on twitter: @MargarethseH





Follow us on Facebook : Margarethouse residential & dementia care home

Follow us on twitter: @MargarethseH