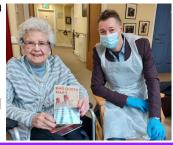

# **Author & Filmmaker, David Elbury visits**

We enjoyed a really interesting talk from David, who told us all kinds of fascinating things about the history of the Queen Mary. He then presented Heather with an updated copy of his book about

the ship, which has been updated to mark the 85th anniversary. Heather was also filmed by the BBC for a piece about her time on board the maiden voyage.

Follow us on Facebook : Margarethouse residential & dementia care home