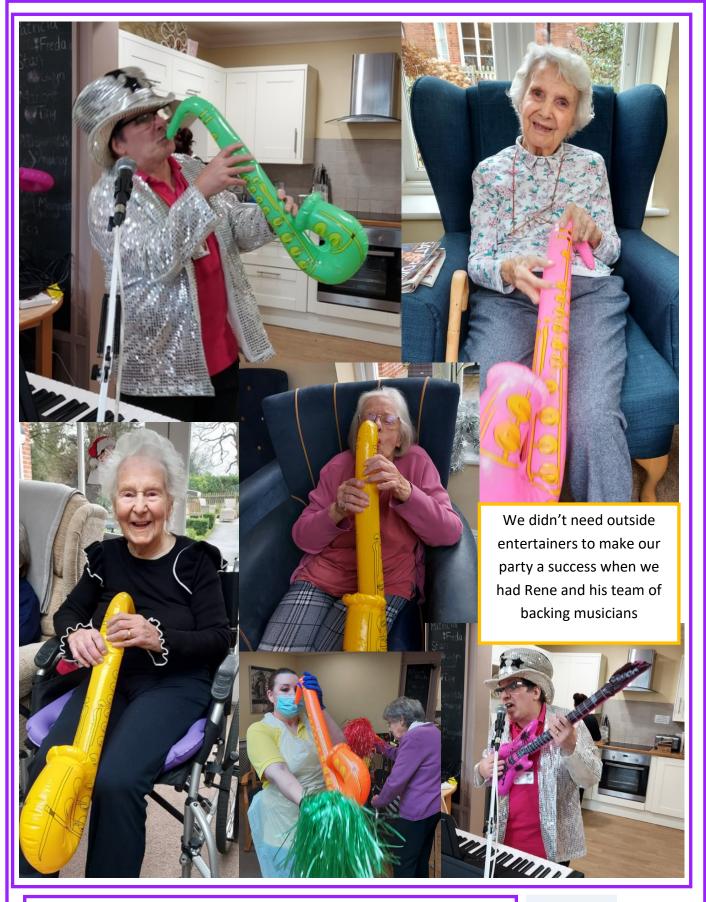

Shows which is what made us stand out to them as the winners

# **Author & Filmmaker, David Elbury visits**

We enjoyed a really interesting talk from David, who told us all kinds of fascinating things about the history of the Queen Mary. He then presented Heather with an updated copy of his book about

the ship, which has been updated to mark the 85th anniversary. Heather was also filmed by the BBC for a piece about her time on board the maiden voyage.





Follow us on Facebook : Margarethouse residential & dementia care home

Follow us on twitter: @MargarethseH





Follow us on Facebook : Margarethouse residential & dementia care home

Follow us on twitter: @MargarethseH





Follow us on Facebook : Margarethouse residential & dementia care home

Follow us on twitter: @MargarethseH





Follow us on Facebook : Margarethouse residential & dementia care home

Follow us on twitter: @MargarethseH





Follow us on Facebook : Margarethouse residential & dementia care home

Follow us on twitter: @MargarethseH





Follow us on Facebook : Margarethouse residential & dementia care home

Follow us on twitter: @MargarethseH