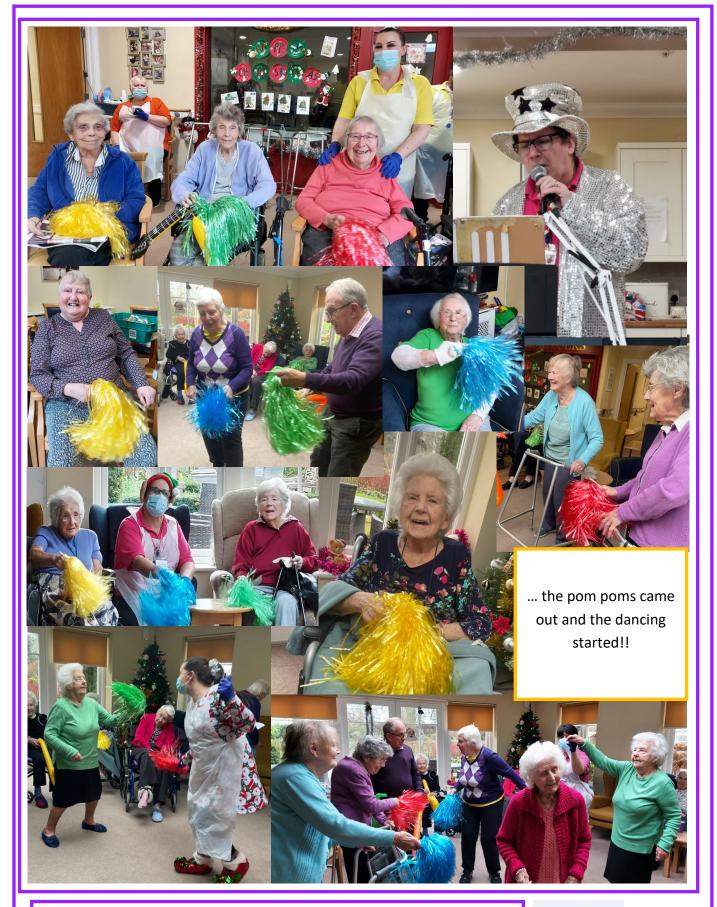

njoyed a really interesting talk from David, who told us all kinds of fascinating things about the history of the Queen Mary. He then presented Heather with an updated copy of his book about

the ship, which has been updated to mark the 85th anniversary. Heather was also filmed by the BBC for a piece about her time on board the maiden voyage.





Follow us on Facebook : Margarethouse residential & dementia care home

Follow us on twitter: @MargarethseH





Follow us on Facebook : Margarethouse residential & dementia care home

Follow us on twitter: @MargarethseH





Follow us on Facebook : Margarethouse residential & dementia care home

Follow us on twitter: @MargarethseH





Follow us on Facebook : Margarethouse residential & dementia care home

Follow us on twitter: @MargarethseH





Follow us on Facebook : Margarethouse residential & dementia care home

Follow us on twitter: @MargarethseH





Follow us on Facebook : Margarethouse residential & dementia care home

Follow us on twitter: @MargarethseH