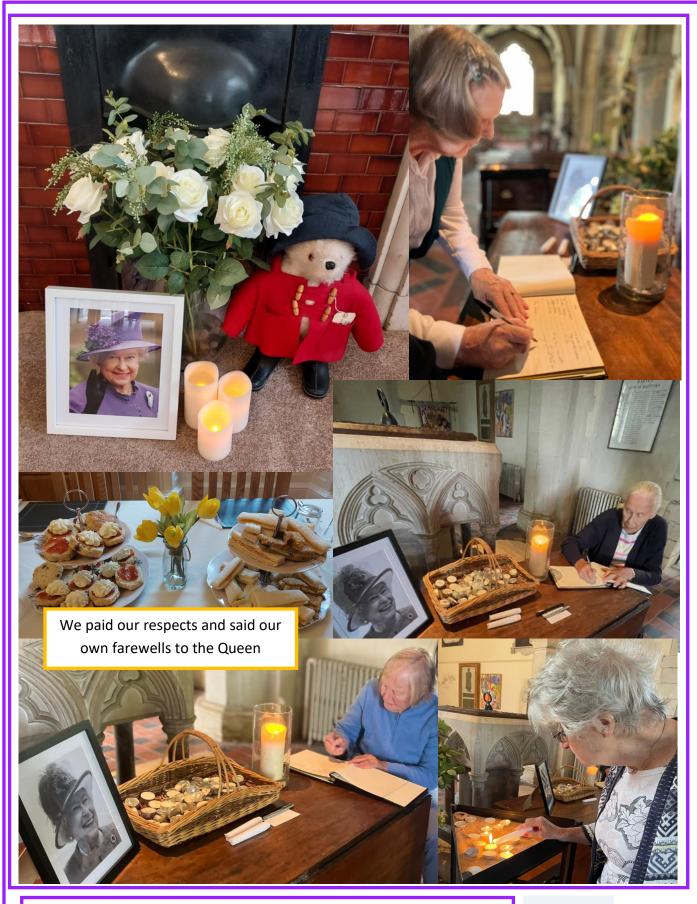

## Saying Farewell to the Queen

Due to the death of the Queen we made a number of changes to our planned activities in September.

We watched all the significant

We watched all the significant events in the days preceding the funeral and we visited the church

After watching the funeral, we had a special afternoon tea featuring the Queen's favourite Rich Tea Chocolate Cake, which we made at Baking Club together with marmalade sandwiches.

The waterlilies piece that resident's created was on display at an art exhibition, attended by the Mayor on 24 Sept We hope