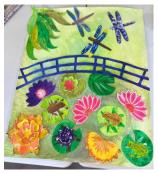

After watching the funeral, we had a special afternoon tea featuring the Queen's favourite Rich Tea Chocolate Cake, which we made at Baking Club together with marmalade sandwiches.

The waterlilies piece that resident's created was on display at an art exhibition, attended by the Mayor on 24 Sept We hope

you agree we have some very talent artists living at Margaret House!!

Follow us on Facebook : Margarethouse residential & dementia care home

Follow us on twitter: @MargarethseH

Follow us on Facebook : Margarethouse residential & dementia care home