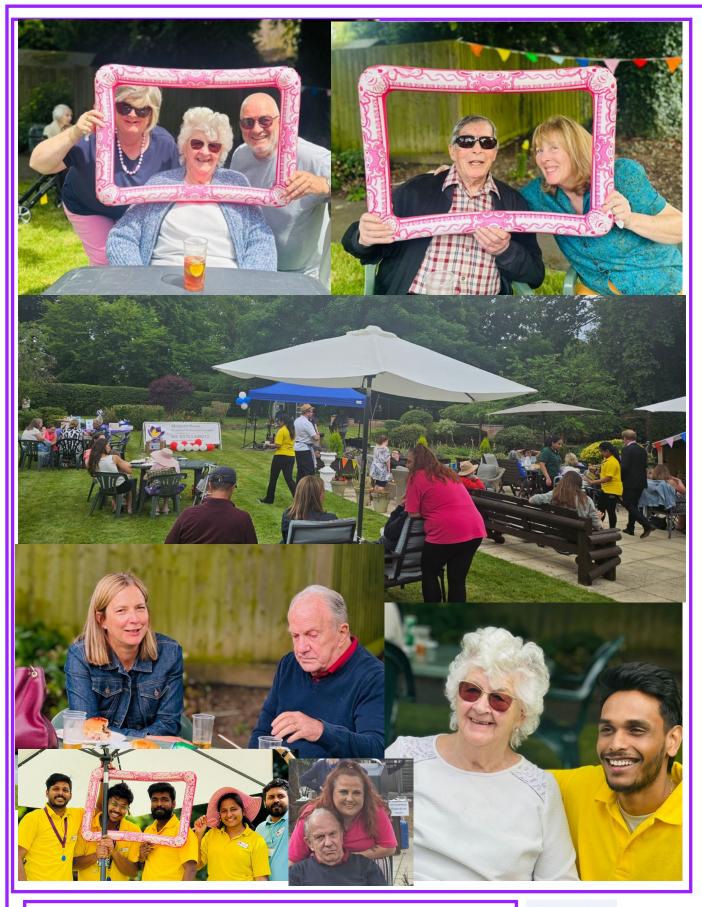

## **Wonderful BBQ and Fund raising**

Thank you to everyone that came to our BBQ on Sat 22 June. It was a lovely afternoon and so nice to see some sun!. We also had a great time at our Stepping Out event the week before and hopefully you will enjoy the photos from both days