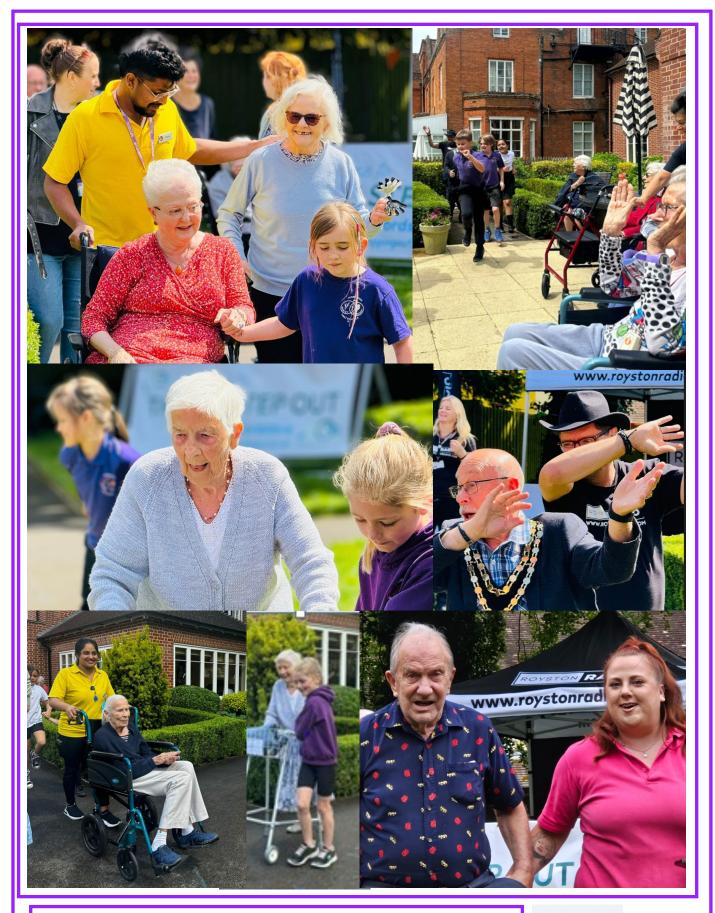

## **Wonderful BBQ and Fund raising**

Thank you to everyone that came to our BBQ on Sat 22 June. It was a lovely afternoon and so nice to see some sun!. We also had a great time at our Stepping Out event the week before and hopefully you will enjoy the photos from both days

on the next pages!

Thank you to everyone that sponsored their loved ones to walk around the grounds—we

completed a fantastic 75,020 steps with the school children—which has been added to the charity's total—Anton de Beke also donated 28,000 dance steps! We are just waiting to hear what the final number of steps is but believe it was up to around 3.5 million—so hopefully this has gone some way to raise the awareness of all the UK's amazing unpaid carers.