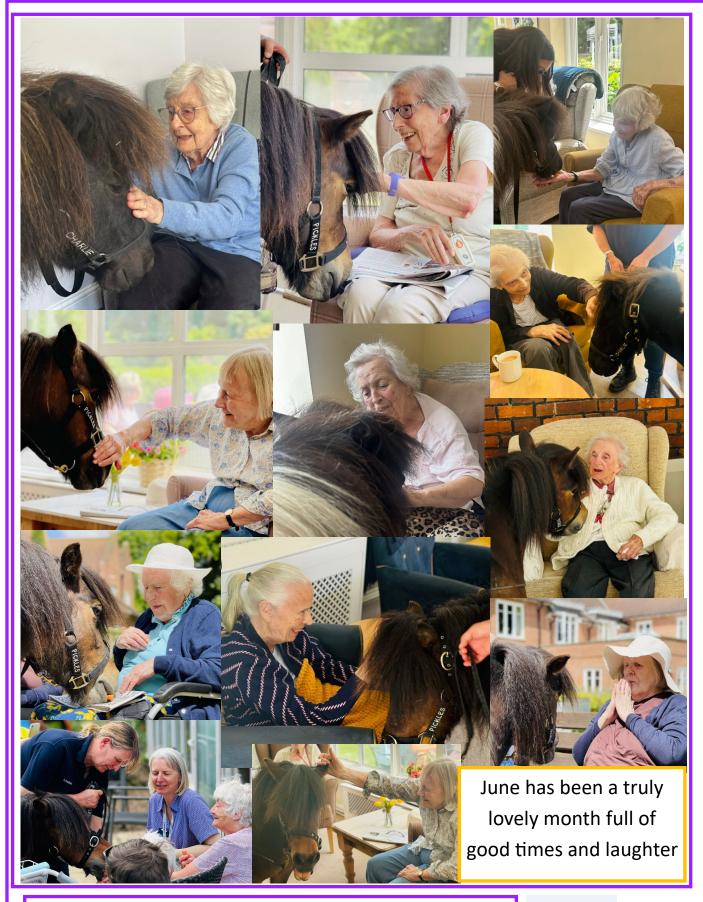

## **Wonderful BBQ and Fund raising**

Thank you to everyone that came to our BBQ on Sat 22 June. It was a lovely afternoon and so nice to see some sun!. We also had a great time at our Stepping Out event the week before and hopefully you will enjoy the photos from both days