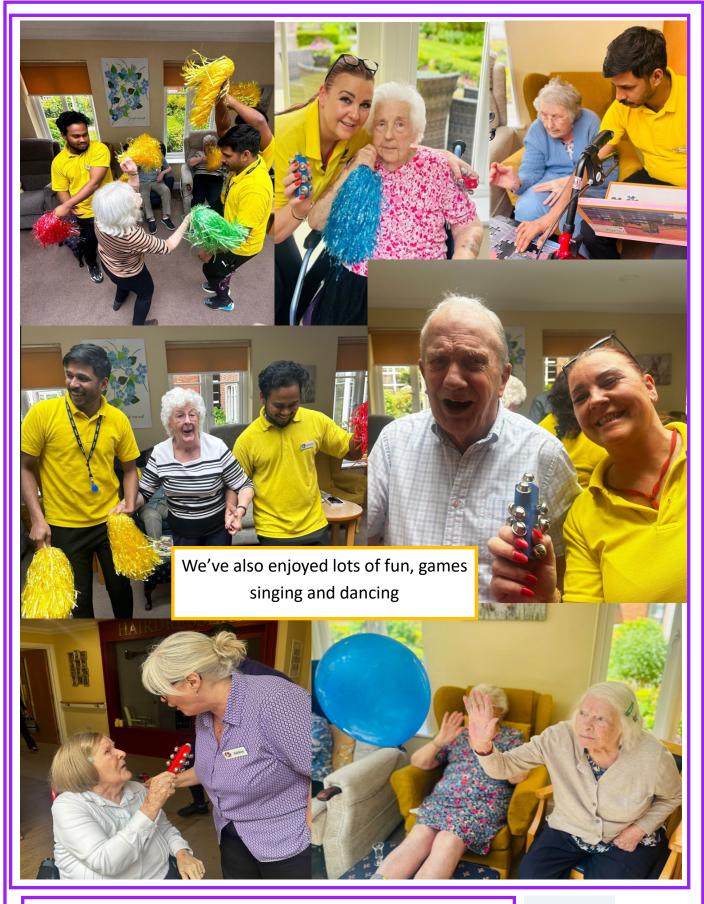

## **Wonderful BBQ and Fund raising**

Thank you to everyone that came to our BBQ on Sat 22 June. It was a lovely afternoon and so nice to see some sun!. We also had a great time at our Stepping Out event the week before and hopefully you will enjoy the photos from both days