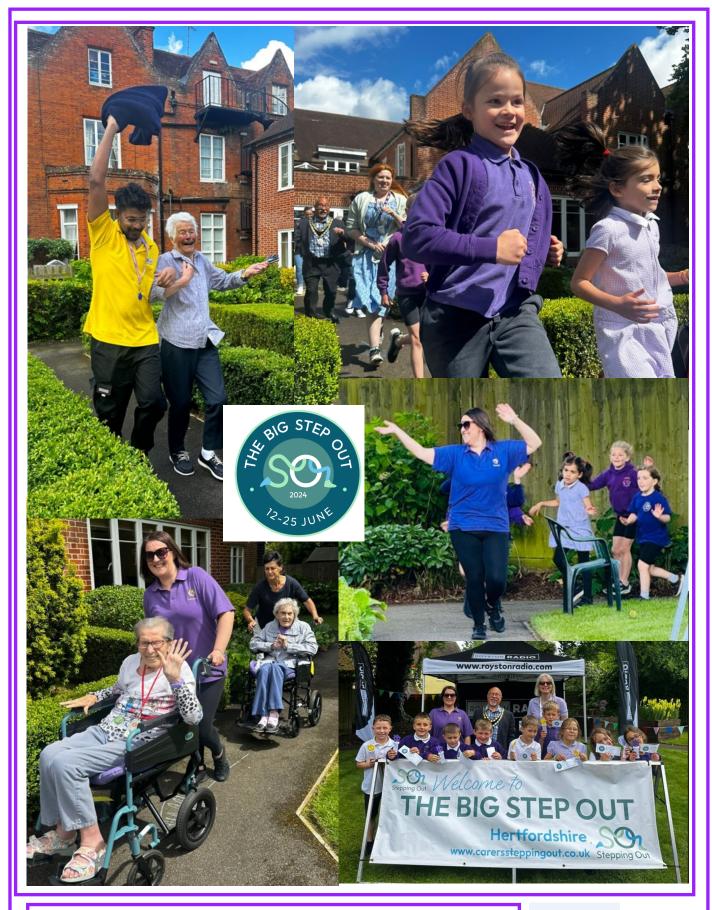

## **Wonderful BBQ and Fund raising**

Thank you to everyone that came to our BBQ on Sat 22 June. It was a lovely afternoon and so nice to see some sun!. We also had a great time at our Stepping Out event the week before and hopefully you will enjoy the photos from both days

on the next pages!

Thank you to everyone that sponsored their loved ones to walk around the grounds—we

completed a fantastic 75,020 steps with the school children—which has been added to the charity's total—Anton de Beke also donated 28,000 dance steps! We are just waiting to hear what the final number of steps is but believe it was up to around 3.5 million—so hopefully this has gone some way to raise the awareness of all the UK's amazing unpaid carers.