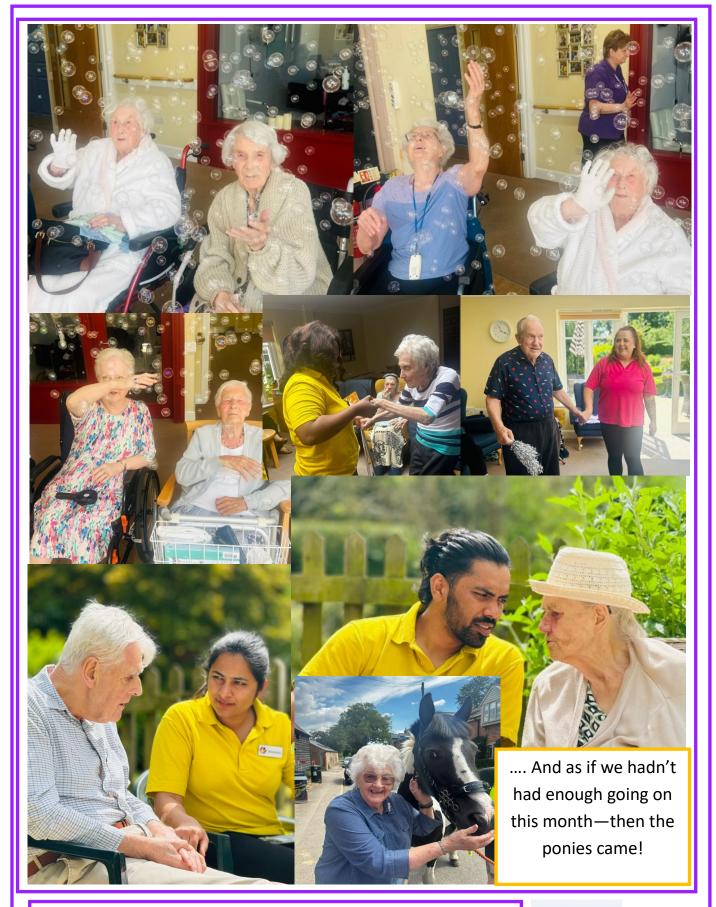

## **Wonderful BBQ and Fund raising**

Thank you to everyone that came to our BBQ on Sat 22 June. It was a lovely afternoon and so nice to see some sun!. We also had a great time at our Stepping Out event the week before and hopefully you will enjoy the photos from both days