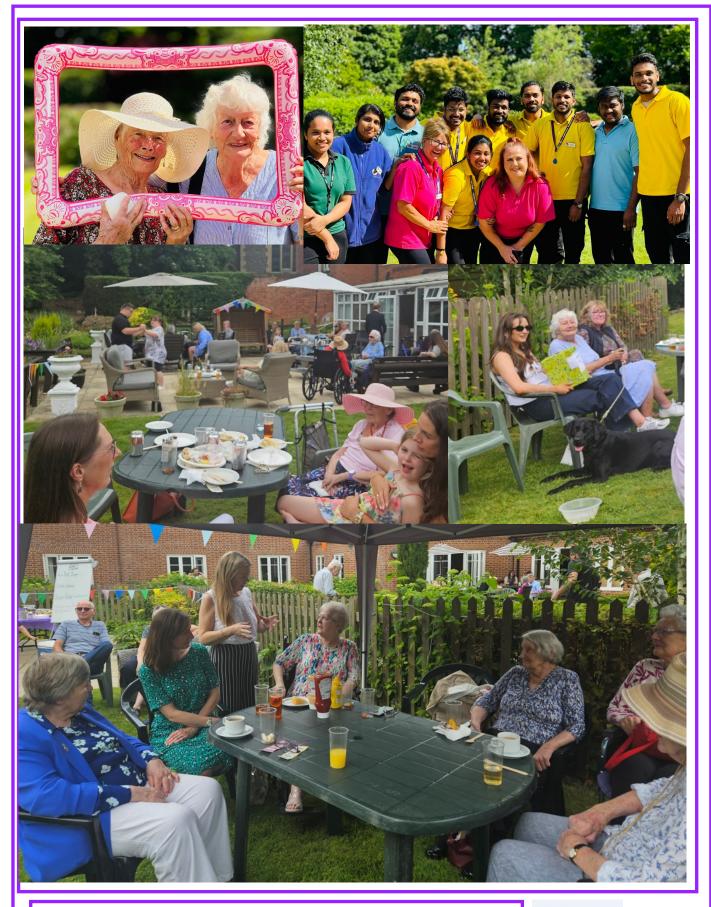

## **Wonderful BBQ and Fund raising**

Thank you to everyone that came to our BBQ on Sat 22 June. It was a lovely afternoon and so nice to see some sun!. We also had a great time at our Stepping Out event the week before and hopefully you will enjoy the photos from both days

on the next pages!

Thank you to everyone that sponsored their loved ones to walk around the grounds—we

completed a fantastic 75,020 steps with the school children—which has been added to the charity's total—Anton de Beke also donated 28,000 dance steps! We are just waiting to hear what the final number of steps is but believe it was up to around 3.5 million—so hopefully this has gone some way to raise the awareness of all the UK's amazing unpaid carers.

## **Staff WIN at National Awards**

In what the Judges said were highly contested categories, Emma and Sue won the 'Awesome Auxiliary Workers Award' and Maddie was runner up and Highly Commended by the judges for the 'Joy Makers Award.'.