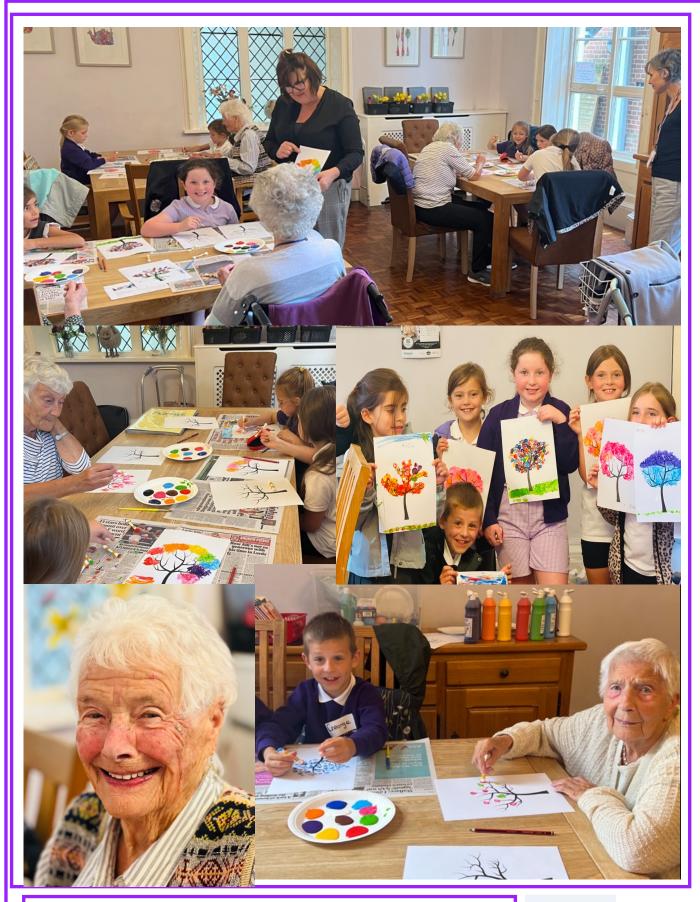

ather washed out our boat trip

We were very sorry that we had to cancel the boat trip that we had planned for the River Cam, However, it would not have been much fun in the wind and rain that arrived on the day!

We will be rearranging for next year as it is a lovely day out but only in the sunshine!!



## **National Cheeseburger Day**

John and the kitchen team went to town on 18 Sept—to celebrate this important day—they served home-

made burgers with all the trimmings and of course, the all important cheese on top—residents enjoyed them for a special supper!!





Follow us on Facebook : Margarethouse residential & dementia care home

Follow us on twitter: @MargarethseH





Follow us on Facebook : Margarethouse residential & dementia care home

Follow us on twitter: @MargarethseH





Follow us on Facebook : Margarethouse residential & dementia care home

Follow us on twitter: @MargarethseH





Follow us on Facebook : Margarethouse residential & dementia care home

Follow us on twitter: @MargarethseH





Follow us on Facebook : Margarethouse residential & dementia care home

Follow us on twitter: @MargarethseH





Follow us on Facebook : Margarethouse residential & dementia care home

Follow us on twitter: @MargarethseH