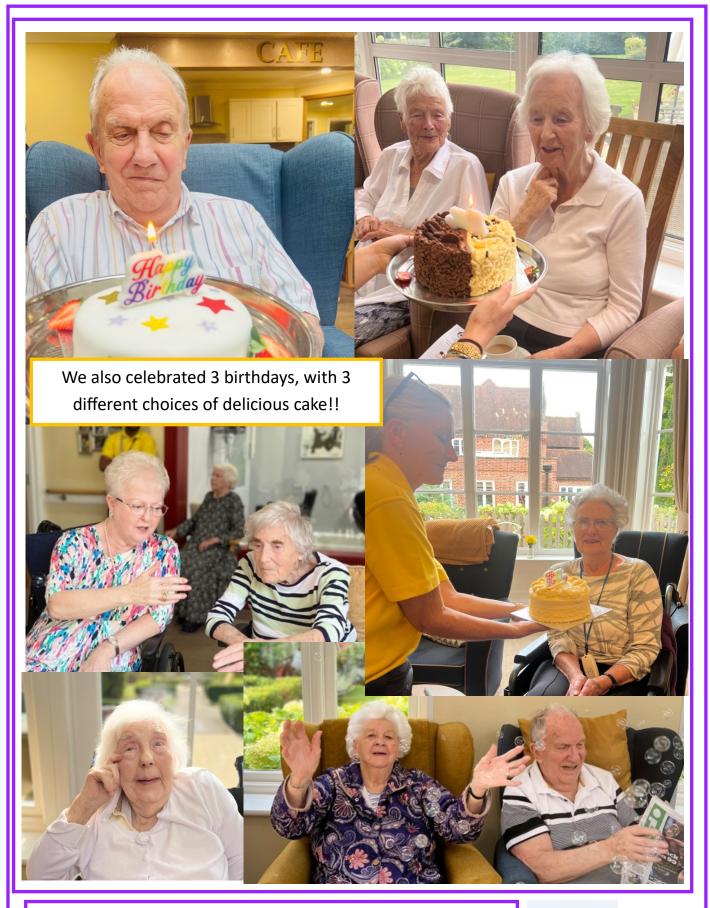

e River Cam, However, it would not have been much fun in the wind and rain that arrived on the day!

We will be rearranging for next year as it is a lovely day out but only in the sunshine!!



## **National Cheeseburger Day**

John and the kitchen team went to town on 18 Sept—to celebrate this important day—they served home-

made burgers with all the trimmings and of course, the all important cheese on top—residents enjoyed them for a special supper!!





Follow us on Facebook : Margarethouse residential & dementia care home

Follow us on twitter: @MargarethseH





Follow us on Facebook : Margarethouse residential & dementia care home

Follow us on twitter: @MargarethseH





Follow us on Facebook : Margarethouse residential & dementia care home

Follow us on twitter: @MargarethseH





Follow us on Facebook : Margarethouse residential & dementia care home

Follow us on twitter: @MargarethseH





Follow us on Facebook : Margarethouse residential & dementia care home

Follow us on twitter: @MargarethseH





Follow us on Facebook : Margarethouse residential & dementia care home

Follow us on twitter: @MargarethseH