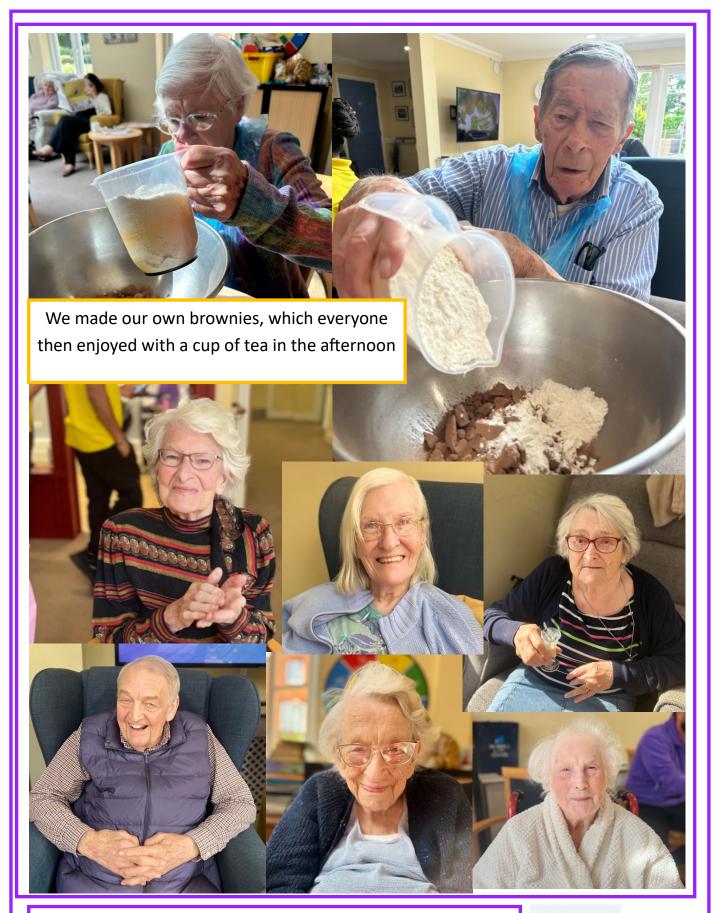

earranging for next year as it is a lovely day out but only in the sunshine!!



## **National Cheeseburger Day**

John and the kitchen team went to town on 18 Sept—to celebrate this important day—they served home-

made burgers with all the trimmings and of course, the all important cheese on top—residents enjoyed them for a special supper!!





Follow us on Facebook : Margarethouse residential & dementia care home

Follow us on twitter: @MargarethseH





Follow us on Facebook : Margarethouse residential & dementia care home

Follow us on twitter: @MargarethseH





Follow us on Facebook : Margarethouse residential & dementia care home

Follow us on twitter: @MargarethseH





Follow us on Facebook : Margarethouse residential & dementia care home

Follow us on twitter: @MargarethseH





Follow us on Facebook : Margarethouse residential & dementia care home

Follow us on twitter: @MargarethseH





Follow us on Facebook : Margarethouse residential & dementia care home

Follow us on twitter: @MargarethseH