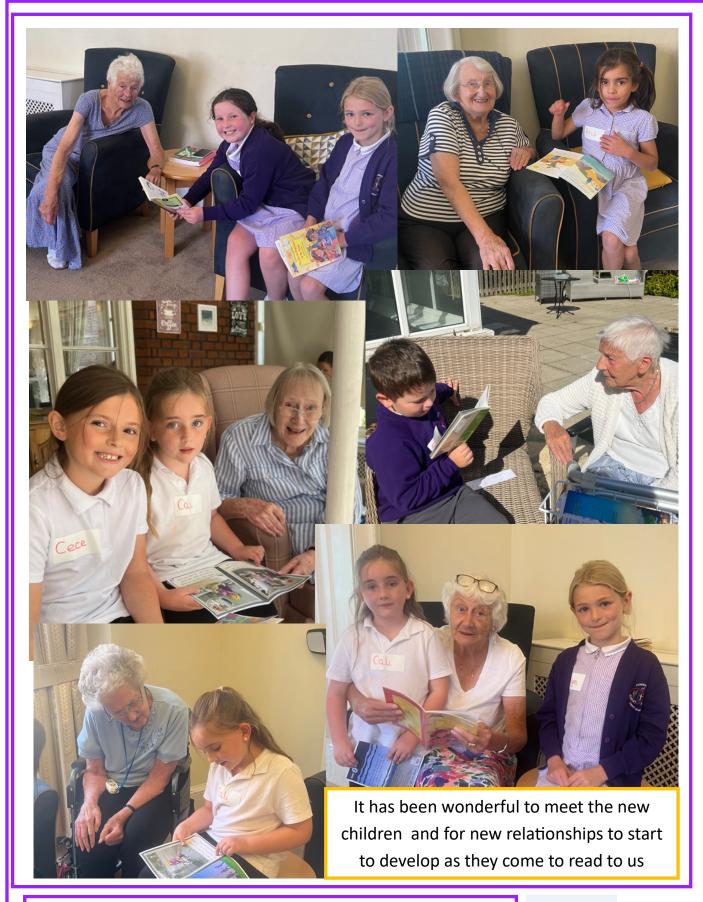

ard and Mandie and Vishnu for best Care Team. They will all be attending the Awards Ceremony where the winners will be announced on Thursday 16 November in London. We are keeping our fingers crossed for all of them!!!



## Weather washed out our boat trip

We were very sorry that we had to cancel the boat trip that we had planned for the River Cam, However, it would not have been much fun in the wind and rain that arrived on the day!

We will be rearranging for next year as it is a lovely day out but only in the sunshine!!



## **National Cheeseburger Day**

John and the kitchen team went to town on 18 Sept—to celebrate this important day—they served home-

made burgers with all the trimmings and of course, the all important cheese on top—residents enjoyed them for a special supper!!





Follow us on Facebook : Margarethouse residential & dementia care home

Follow us on twitter: @MargarethseH





Follow us on Facebook : Margarethouse residential & dementia care home

Follow us on twitter: @MargarethseH





Follow us on Facebook : Margarethouse residential & dementia care home

Follow us on twitter: @MargarethseH





Follow us on Facebook : Margarethouse residential & dementia care home

Follow us on twitter: @MargarethseH





Follow us on Facebook : Margarethouse residential & dementia care home

Follow us on twitter: @MargarethseH





Follow us on Facebook : Margarethouse residential & dementia care home

Follow us on twitter: @MargarethseH