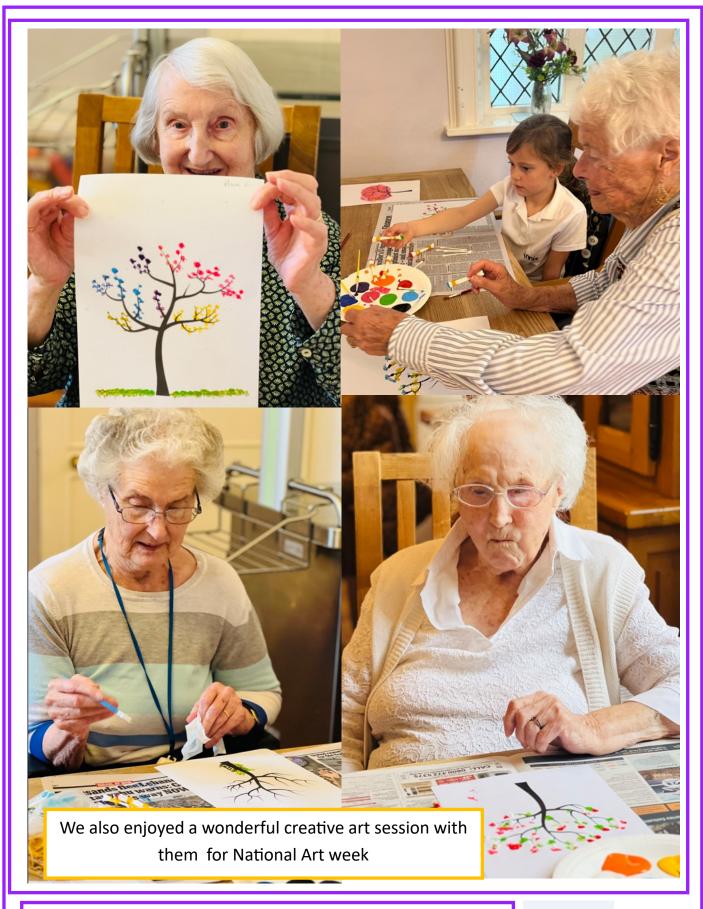

ll be announced on Thursday 16 November in London. We are keeping our fingers crossed for all of them!!!



## Weather washed out our boat trip

We were very sorry that we had to cancel the boat trip that we had planned for the River Cam, However, it would not have been much fun in the wind and rain that arrived on the day!

We will be rearranging for next year as it is a lovely day out but only in the sunshine!!



## **National Cheeseburger Day**

John and the kitchen team went to town on 18 Sept—to celebrate this important day—they served home-

made burgers with all the trimmings and of course, the all important cheese on top—residents enjoyed them for a special supper!!





Follow us on Facebook : Margarethouse residential & dementia care home

Follow us on twitter: @MargarethseH





Follow us on Facebook : Margarethouse residential & dementia care home

Follow us on twitter: @MargarethseH





Follow us on Facebook : Margarethouse residential & dementia care home

Follow us on twitter: @MargarethseH





Follow us on Facebook : Margarethouse residential & dementia care home

Follow us on twitter: @MargarethseH





Follow us on Facebook : Margarethouse residential & dementia care home

Follow us on twitter: @MargarethseH





Follow us on Facebook : Margarethouse residential & dementia care home

Follow us on twitter: @MargarethseH