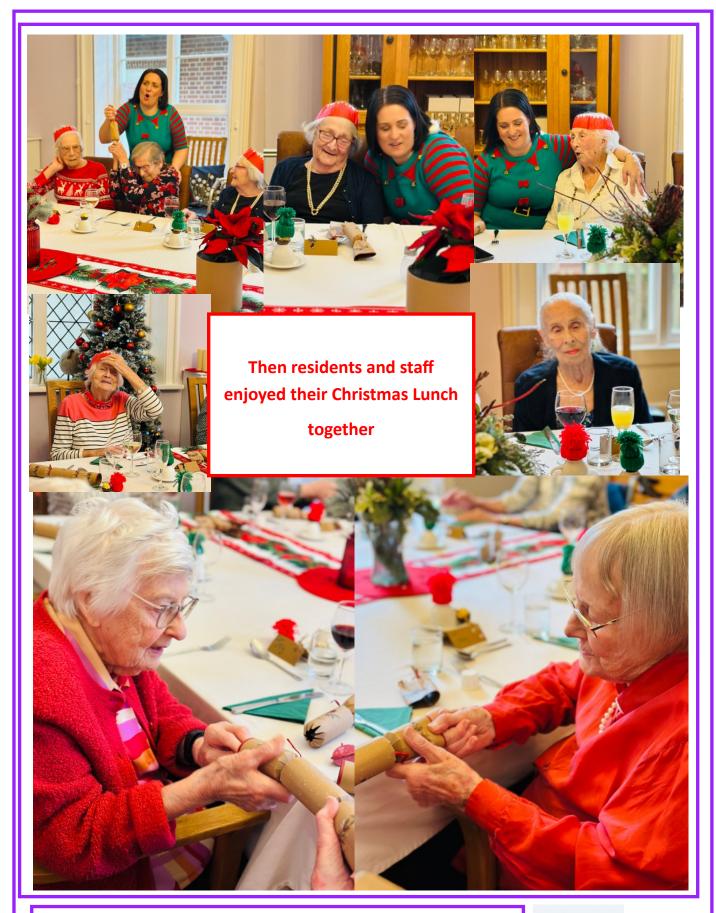

## And then we welcomed in 2025

With our own choir, followed by the wonderful Les at our New Year's Eve Cocktail Party

Please visit our website to see all the activities that we have coming up for the following month: www.margarethouse.co.uk/News & Event's