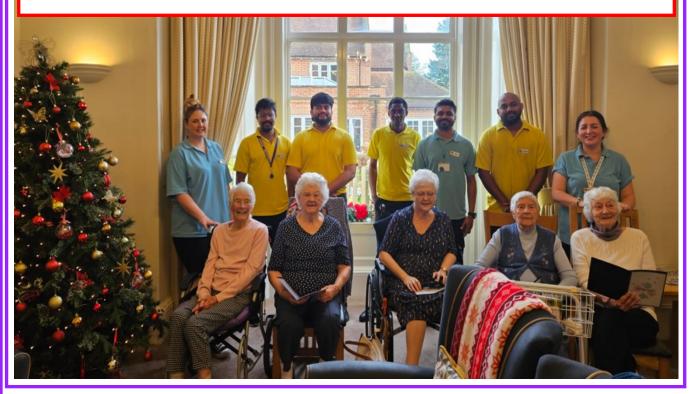

#### Staff News for 2025

We are very pleased to welcome

Aarathy to the full time Day Team and

Aneena and Alan to the Night Care

Team. Abhiram has also joined the

Kitchen team as a full time Chef.

We have said farewell to Gina, from the Night team, who is moving to be closer to her son. We have also said a temporary goodbye to Anjana as she starts her maternity leave—we will let you know when her baby has arrived!