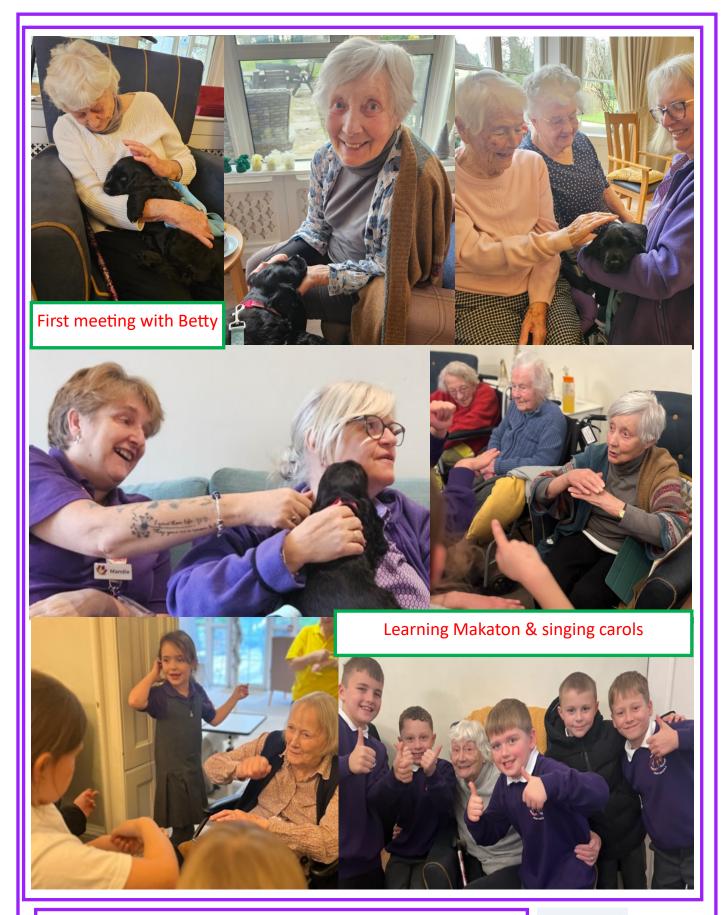

.... And Betty, Sam's new puppy has also joined the team & will be 'working' one day a week at the home!!